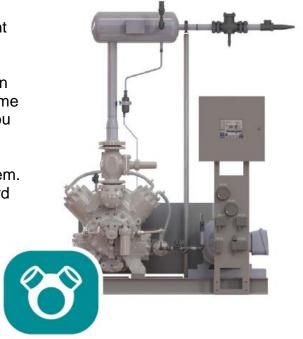

## **Mycom Smart M**

The Mycom Smart M is the most efficient reciprocating compressor available.

No more guessing about how to maintain your compressor. It tells you when it's time for an oil change or overhaul and lets you know how efficiently you are operating.

- Mycom M-series compressor
- Manufactured Package
- Mechanical safety panel
- Integrated Smart Rink Connect technology